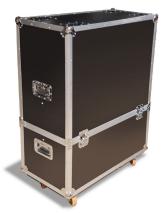

#### **TECHNICAL SPECIFICATIONS**

76" x 38" display area
384 X 192 resolution, 5mm pixel pitch
Two interlocking 192 X 192
display panels.
Full Color
Durable hard shell case with wheels
Total weight including case: 220 lbs
Individual Panel weight: 70 lbs
Water resistant aluminum enclosure

## First Event: 11:00AM

Announcements

Advertisements

Comes with Durable Hard Shell Case with Wheels

Phone: 503.781.3742 Email: info@flashtiming.com