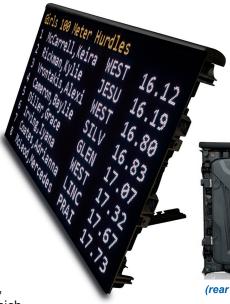

#### **TRACK**

Send race time, entries, and results instantly from the FlashTiming software.

**Race Entries** 