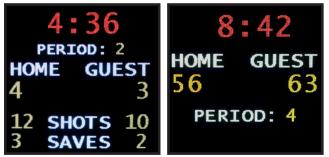

### ALL Sports

Keep track of scores, times, and other stats. Scoreboard templates are available for most high school sports including **Basketball, Baseball, Soccer, Volleyball, Lacrosse, Tennis** and more.

#### **One or Two Scoreboards**

*FT-Scoreboard* consists of 2 interlocking 192 x 192 pixel displays, each with a built-in stand. It includes a pre-configured controller which connects to the display with a network cable and attaches to your computer with a DVI or HDMI cable. Purchase a second controller and use each panel as a separate scoreboard!

#### Basketball

Phone: 503.781.3742 Email: info@flashtiming.com

Baseball

Soccer, Lacrosse, All Sports Hockey

Two Scoreboards in One

School Logo